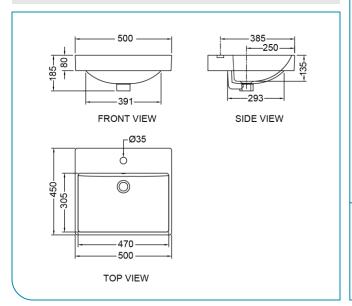

### PRODUCT SPECIFICATIONS

- Dimension: 500 (L) x 450 (W) x 185 (H) mm
- · Material: Vitreous China

### **TECHNICAL DRAWING**